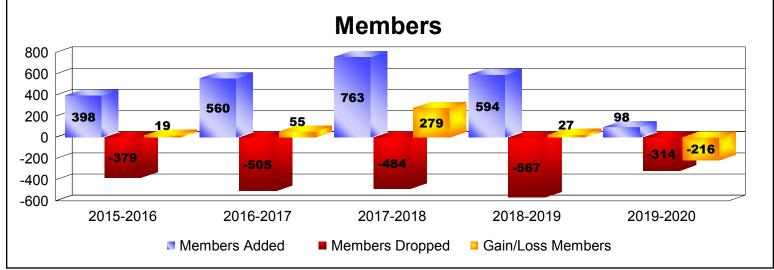

District 320 A

As of December 2019 Cumulative

| Year      | New<br>Clubs | Dropped<br>Clubs | Gain/<br>Loss<br>Clubs | New<br>Members | Charter<br>Members | Reinstate<br>Members | Transfer<br>Members | Total<br>Member<br>Added | Total<br>Members<br>Dropped | Gain/<br>Loss<br>Members |
|-----------|--------------|------------------|------------------------|----------------|--------------------|----------------------|---------------------|--------------------------|-----------------------------|--------------------------|
| 2015-2016 | 1            | 0                | 1                      | 309            | 33                 | 51                   | 5                   | 398                      | -379                        | 19                       |
| 2016-2017 | 3            | -6               | -3                     | 429            | 89                 | 40                   | 2                   | 560                      | -505                        | 55                       |
| 2017-2018 | 7            | -3               | 4                      | 530            | 190                | 39                   | 4                   | 763                      | -484                        | 279                      |
| 2018-2019 | 8            | -2               | 6                      | 305            | 197                | 91                   | 1                   | 594                      | -567                        | 27                       |
| 2019-2020 | 0            | -2               | -2                     | 81             | 4                  | 6                    | 7                   | 98                       | -314                        | -216                     |
| Average   | 4            | -3               | 1                      | 331            | 103                | 45                   | 4                   | 483                      | -450                        | 33                       |