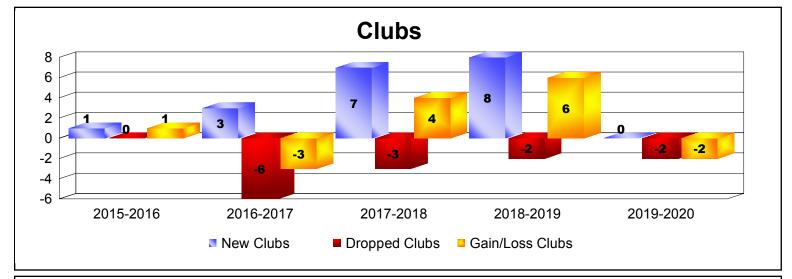

District 320 A

As of December 2019 Cumulative

| Year      | New<br>Clubs | Dropped<br>Clubs | Gain/<br>Loss<br>Clubs | New<br>Members | Charter<br>Members | Reinstate<br>Members | Transfer<br>Members | Total<br>Member<br>Added | Total<br>Members<br>Dropped | Gain/<br>Loss<br>Members |
|-----------|--------------|------------------|------------------------|----------------|--------------------|----------------------|---------------------|--------------------------|-----------------------------|--------------------------|
| 2015-2016 | 1            | 0                | 1                      | 309            | 33                 | 51                   | 5                   | 398                      | -379                        | 19                       |
| 2016-2017 | 3            | -6               | -3                     | 429            | 89                 | 40                   | 2                   | 560                      | -505                        | 55                       |
| 2017-2018 | 7            | -3               | 4                      | 530            | 190                | 39                   | 4                   | 763                      | -484                        | 279                      |
| 2018-2019 | 8            | -2               | 6                      | 305            | 197                | 91                   | 1                   | 594                      | -567                        | 27                       |
| 2019-2020 | 0            | -2               | -2                     | 81             | 4                  | 6                    | 7                   | 98                       | -314                        | -216                     |
| Average   | 4            | -3               | 1                      | 331            | 103                | 45                   | 4                   | 483                      | -450                        | 33                       |